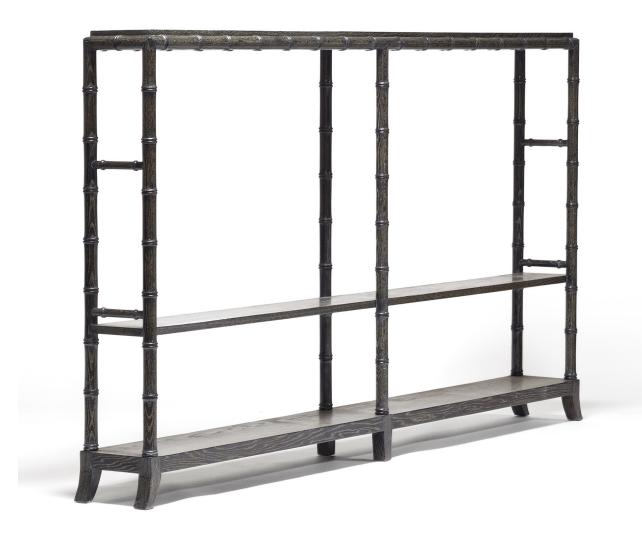

"Cerused Ebonized Oak" on White Oak

3508 Prinny Etegere

## Prinny Etegere #3508

With a fresh approach to Regency Design as seen at the Brighton Pavilion, the Prinny translates the "Exotic" bamboo style with less emphasis on reproducing naturalism, and more on pattern and simplification of elements.

circa: 1790-1840 England

Detail

## FURNITURE Dimensions: 96"w x 12"d x 55"h

Wood: White Oak (shown)

Wood option: African Mahogany, Walnut

Finish: "Cerused Ebonized Oak" on White Oak (shown) Finish Option: Any

VARIATION Custom sizes, low table, side table, bedside table