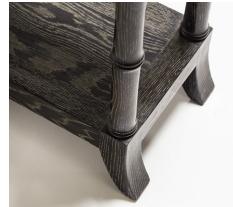

circa: 1790-1840 England

Detail

## FURNITURE Dimensions: 96"w x 12"d x 55"h

Wood: White Oak (shown)

Wood option: African Mahogany, Walnut

Finish: "Cerused Ebonized Oak" on White Oak (shown) Finish Option: Any

VARIATION Custom sizes, low table, side table, bedside table