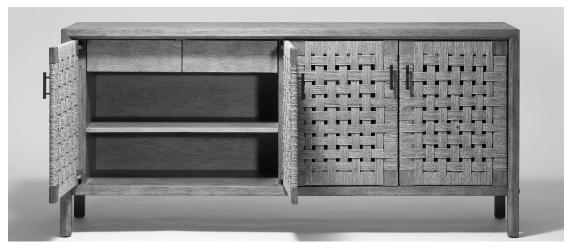

Detail

**FURNITURE** 

Dimensions: 76"w x 18"d 34"h with four interior drawers and adjustable shelves behind woven

sea grass doors.

Wood: Oak (shown)

Wood option: Alder, Mahogany, Walnut

Finish: "Petri" on Oak, medium distress with visible hand planing (shown)