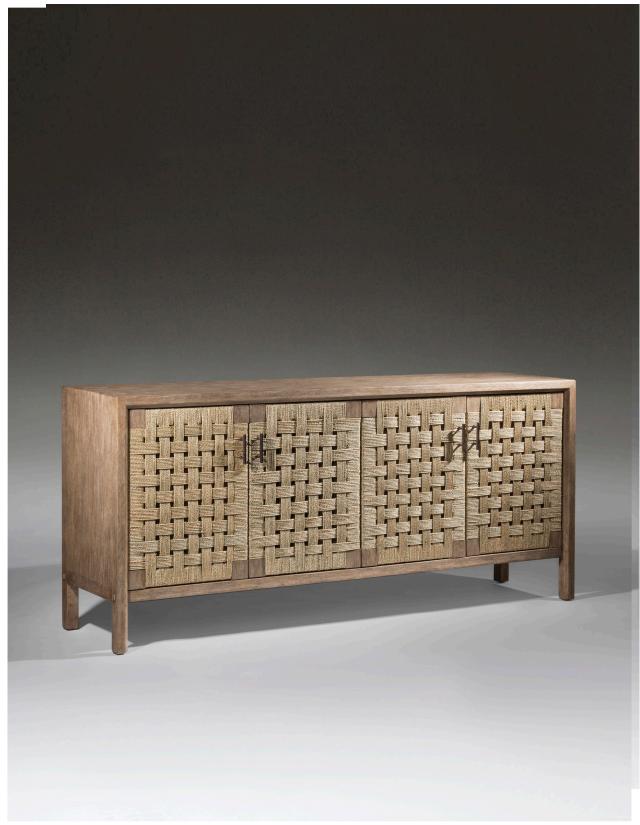

"Petri" on White Oak

3503 Antibes Buffet

## Antibes Buffet #3503

In the spirit of the modernism collective along the Côte d'Azur during the first half of the 20th Century, the Antibes combines strong clean lines, void of decoration, with the tactile element of hand woven sea grass.

Detail

**FURNITURE** 

Dimensions: 76"w x 18"d 34"h with four interior drawers and adjustable shelves behind woven

sea grass doors.

Wood: Oak (shown)

Wood option: Alder, Mahogany, Walnut

Finish: "Petri" on Oak, medium distress with visible hand planing (shown)