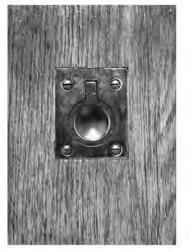

## Cutler Cabinet & Rack #3501 & #3502

This piece was inspired by the strong clean lines and architectural details of the Arts & Crafts Movement

circa: 1900-1925 American Arts and Crafts

Door Detail

Rack Detail

## FURNITURE

| Buffet cabinet with two sets of doors, adjustable shelf and antiqued brass hardware.<br>Seperate plate rack, wall hung, with fixed shelves and plate grooves.                            |
|------------------------------------------------------------------------------------------------------------------------------------------------------------------------------------------|
| 84"w x 18"d x 34'h for Cabinet                                                                                                                                                           |
| 85 1/2"w (84"w shelves) x 5"d x 50"h for Rack - wall mount                                                                                                                               |
| 85 1/2"w x 18"d x 84"h for Cabinet and Rack together                                                                                                                                     |
| White Oak (shown)                                                                                                                                                                        |
| Walnut, African Mahogany, Alder                                                                                                                                                          |
| "Weathered Grey Walnut" on White Oak, medium distress w/ hand planing (shown)                                                                                                            |
| Any                                                                                                                                                                                      |
| Cabinet and Rack are two pieces and can be used seperately. Shelves on rack can be up to 7"d with no back support as shown, or 11"d with back horizontal rail and without plate grooves. |
|                                                                                                                                                                                          |