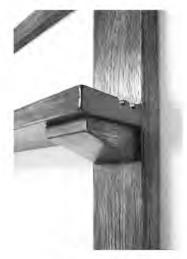

## Cutler Cabinet & Rack #3501 & #3502

This piece was inspired by the strong clean lines and architectural details of the Arts & Crafts Movement

circa: 1900-1925 American Arts and Crafts

Door Detail

Rack Detail

## FURNITURE

| Buffet cabinet with two sets of doors, adjustable shelf and antiqued brass hardware.<br>Seperate plate rack, wall hung, with fixed shelves and plate grooves.                            |
|------------------------------------------------------------------------------------------------------------------------------------------------------------------------------------------|
| 84"w x 18"d x 34'h for Cabinet                                                                                                                                                           |
| 85 1/2"w (84"w shelves) x 5"d x 50"h for Rack - wall mount                                                                                                                               |
| 85 1/2"w x 18"d x 84"h for Cabinet and Rack together                                                                                                                                     |
| White Oak (shown)                                                                                                                                                                        |
| Walnut, African Mahogany, Alder                                                                                                                                                          |
| "Weathered Grey Walnut" on White Oak, medium distress w/ hand planing (shown)                                                                                                            |
| Any                                                                                                                                                                                      |
| Cabinet and Rack are two pieces and can be used seperately. Shelves on rack can be up to 7"d with no back support as shown, or 11"d with back horizontal rail and without plate grooves. |
|                                                                                                                                                                                          |