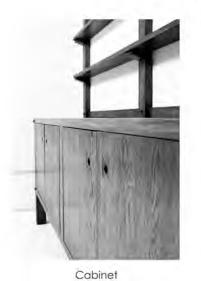

## Cutler Cabinet & Rack #3501 & #3502

This piece was inspired by the strong clean lines and architectural details of the Arts & Crafts Movement

circa: 1900-1925 American Arts and Crafts

Door Detail

Rack Detail

## FURNITURE

| Buffet cabinet with two sets of doors, adjustable shelf and antiqued brass hardware.<br>Seperate plate rack, wall hung, with fixed shelves and plate grooves.                            |
|------------------------------------------------------------------------------------------------------------------------------------------------------------------------------------------|
| 84"w x 18"d x 34'h for Cabinet                                                                                                                                                           |
| 85 1/2"w (84"w shelves) x 5"d x 50"h for Rack - wall mount                                                                                                                               |
| 85 1/2"w x 18"d x 84"h for Cabinet and Rack together                                                                                                                                     |
| White Oak (shown)                                                                                                                                                                        |
| Walnut, African Mahogany, Alder                                                                                                                                                          |
| "Weathered Grey Walnut" on White Oak, medium distress w/ hand planing (shown)                                                                                                            |
| Any                                                                                                                                                                                      |
| Cabinet and Rack are two pieces and can be used seperately. Shelves on rack can be up to 7"d with no back support as shown, or 11"d with back horizontal rail and without plate grooves. |
|                                                                                                                                                                                          |