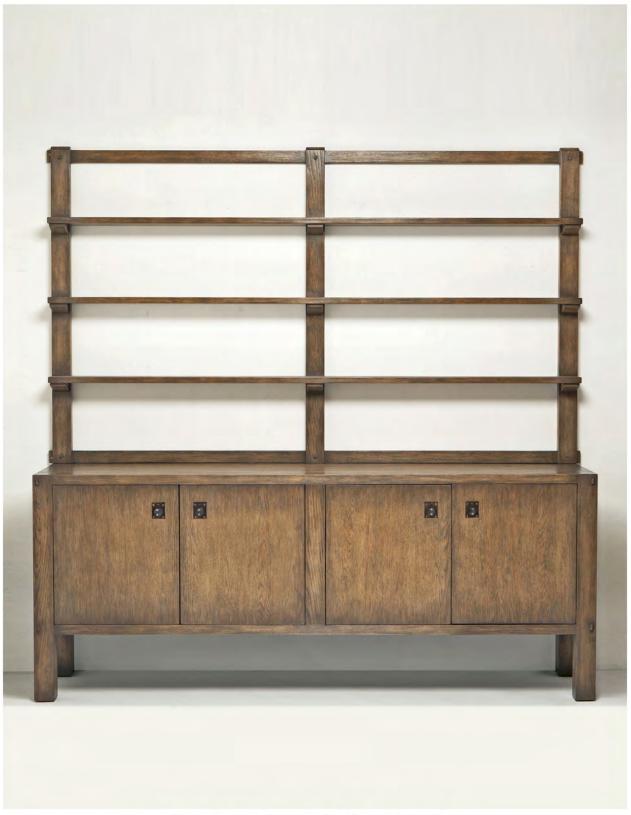

"Weathered Grey Walnut" on White Oak

3501 Cutler Cabinet & Rack

## Cutler Cabinet & Rack #3501 & #3502

This piece was inspired by the strong clean lines and architectural details of the Arts & Crafts Movement

circa: 1900-1925 American Arts and Crafts

Door Detail

Rack Detail

## FURNITURE

| Buffet cabinet with two sets of doors, adjustable shelf and antiqued brass hardware.<br>Seperate plate rack, wall hung, with fixed shelves and plate grooves.                            |
|------------------------------------------------------------------------------------------------------------------------------------------------------------------------------------------|
| 84"w x 18"d x 34'h for Cabinet                                                                                                                                                           |
| 85 1/2"w (84"w shelves) x 5"d x 50"h for Rack - wall mount                                                                                                                               |
| 85 1/2"w x 18"d x 84"h for Cabinet and Rack together                                                                                                                                     |
| White Oak (shown)                                                                                                                                                                        |
| Walnut, African Mahogany, Alder                                                                                                                                                          |
| "Weathered Grey Walnut" on White Oak, medium distress w/ hand planing (shown)                                                                                                            |
| Any                                                                                                                                                                                      |
| Cabinet and Rack are two pieces and can be used seperately. Shelves on rack can be up to 7"d with no back support as shown, or 11"d with back horizontal rail and without plate grooves. |
|                                                                                                                                                                                          |