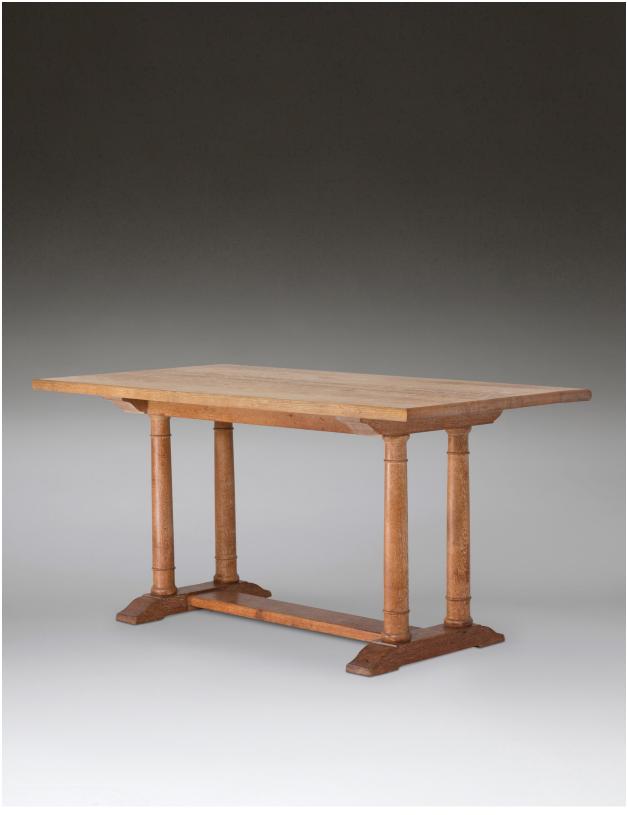

## Churchill Table #2504

This table is a combination of English Classicism and Country House simplicity of the 1920s.

## circa: 1920 England

## FURNITURE

| Dimensions: | 60"w x 34"d x 30"h | (shown on front) |
|-------------|--------------------|------------------|
|             | 78"w x 40"d x 30"h | (shown on back)  |

Wood: Oak (shown on front) Walnut (shown on back)

Wood option: Walnut, White Oak, African Mahogany

- Finish: "Fruitwood on Limed Oak" with medium distress and hand planing (front) "Worn Antique White Gesso" with medium distress and hand planing (back) Finish option: Any
- VARIATION Side Table, Low Table, Desk, Dining Table