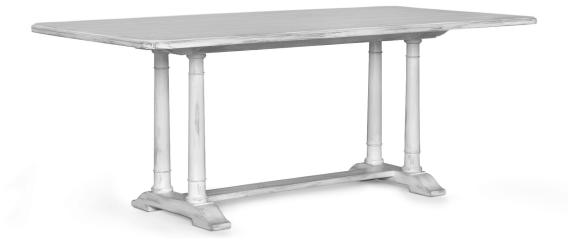

## FURNITURE

| Dimensions: | 60"w x 34"d x 30"h | (shown on front) |
|-------------|--------------------|------------------|
|             | 78"w x 40"d x 30"h | (shown on back)  |

Wood: Oak (shown on front) Walnut (shown on back)

Wood option: Walnut, White Oak, African Mahogany

- Finish: "Fruitwood on Limed Oak" with medium distress and hand planing (front) "Worn Antique White Gesso" with medium distress and hand planing (back) Finish option: Any
- VARIATION Side Table, Low Table, Desk, Dining Table