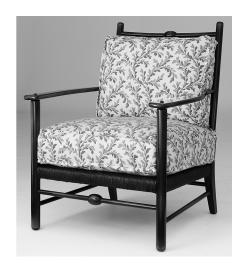

circa: 1750 England/France, 1900 English Arts and Crafts, 1930-50 Danish Modern

**FURNITURE** 

Dimensions: 30"w x 35"d x 40"h

Wood: Alder (shown)

Wood option: Walnut, White Oak, African Mahogany

Finish: "Worn Ebonized Beech" on Alder, medium distress with hand planing & rush

stained to match (shown)

"Light Fruitwood" on Alder, medium distress with hand planing & raw rush (shown)

Finish option: Any

Rush option: Raw, Stained to match finish, Honey Seal

UPH option: Loose down wrap seat and down fill back cushions, flat welt