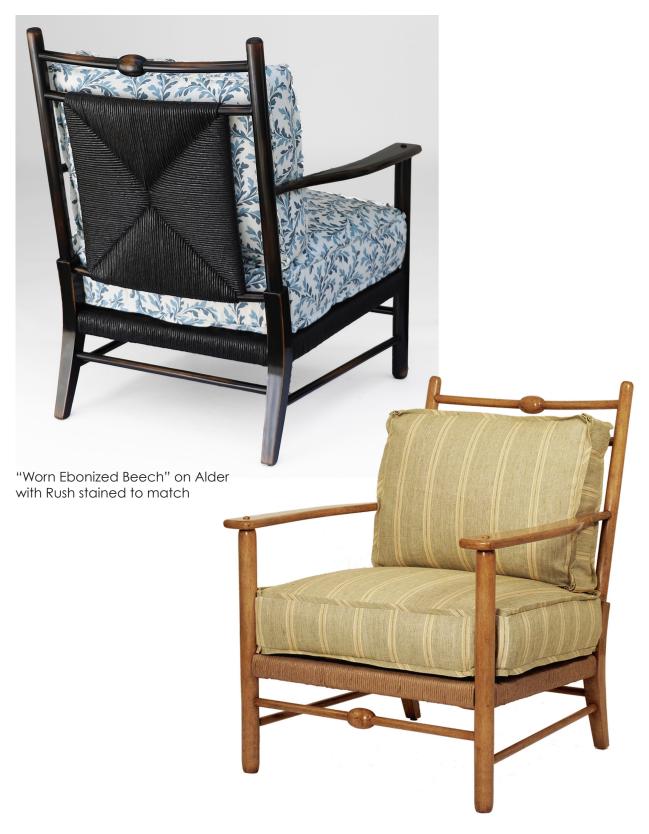

"Light Fruitwood" on Alder with Raw Rush

1207 Rush Lounge Chair

## Rush Lounge Chair #1207

This chair is a simplified hybrid of the rural rush seat chairs of England and France in the 18th and 19th centuries, and the Danish and French "Modernity" of the 1930s and 1940s.

circa: 1750 England/France, 1900 English Arts and Crafts, 1930-50 Danish Modern

**FURNITURE** 

Dimensions: 30"w x 35"d x 40"h

Wood: Alder (shown)

Wood option: Walnut, White Oak, African Mahogany

Finish: "Worn Ebonized Beech" on Alder, medium distress with hand planing & rush

stained to match (shown)

"Light Fruitwood" on Alder, medium distress with hand planing & raw rush (shown)

Finish option: Any

Rush option: Raw, Stained to match finish, Honey Seal

UPH option: Loose down wrap seat and down fill back cushions, flat welt