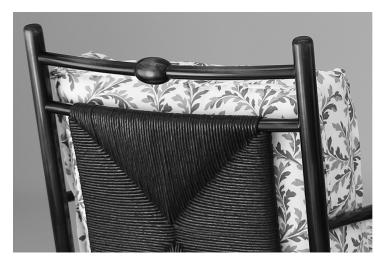

circa: 1750 England/France, 1900 English Arts and Crafts, 1930-50 Danish Modern

**FURNITURE** 

Dimensions: 30"w x 35"d x 40"h

Wood: Alder (shown)

Wood option: Walnut, White Oak, African Mahogany

Finish: "Worn Ebonized Beech" on Alder, medium distress with hand planing & rush

stained to match (shown)

"Light Fruitwood" on Alder, medium distress with hand planing & raw rush (shown)

Finish option: Any

Rush option: Raw, Stained to match finish, Honey Seal

UPH option: Loose down wrap seat and down fill back cushions, flat welt