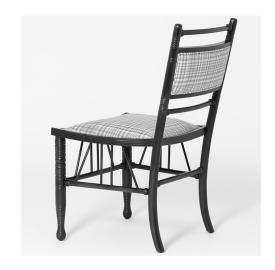

## Old Thebes Upholstered Side Chair #11050

This chair is in the Anglo Egyptian or "Aegyptian" Style as it was called during the English Aesthetic movement.

circa: 1830-1900 English Aesthetic

**FURNITURE** 

Dimensions: 22"w x 24"d x 35.5"h

Seat ht: 19"h

Wood: Alder (shown)

Wood option: White Oak, African Mahogany, Walnut

Finish: "Worn Ebonized Beech" on Alder, medium distress (shown)

Finish option: Any

UPH option: Inset seat and back panels w/ single welt trim on back and nailhead trim on seat