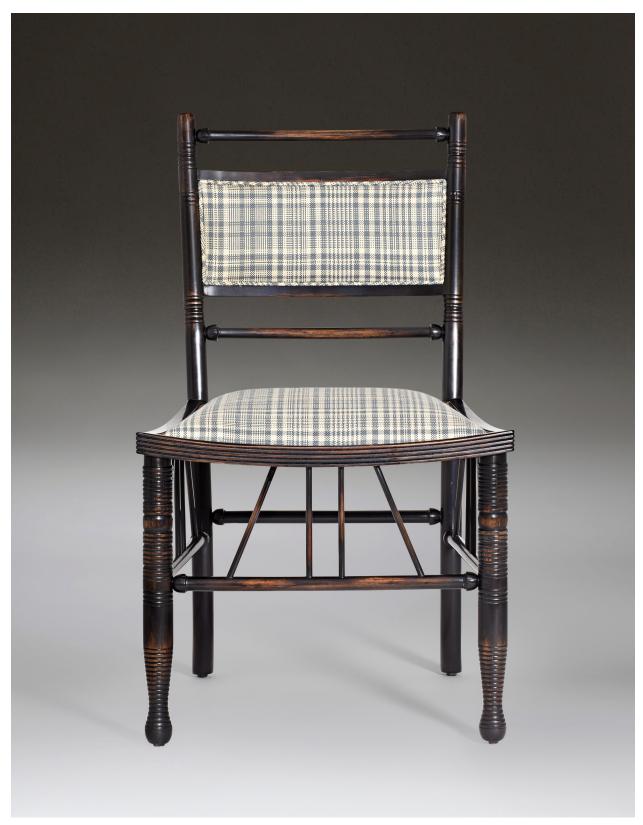

"Worn Ebonized Beech" on Alder

## Old Thebes Upholstered Side Chair #11050

This chair is in the Anglo Egyptian or "Aegyptian" Style as it was called during the English Aesthetic movement.

circa: 1830-1900 English Aesthetic

**FURNITURE** 

Dimensions: 22"w x 24"d x 35.5"h

Seat ht: 19"h

Wood: Alder (shown)

Wood option: White Oak, African Mahogany, Walnut

Finish: "Worn Ebonized Beech" on Alder, medium distress (shown)

Finish option: Any

UPH option: Inset seat and back panels w/ single welt trim on back and nailhead trim on seat

COM: 1.5 yards plain

VARIATION Armchair, Bar Stool, Counter Stool, Bench